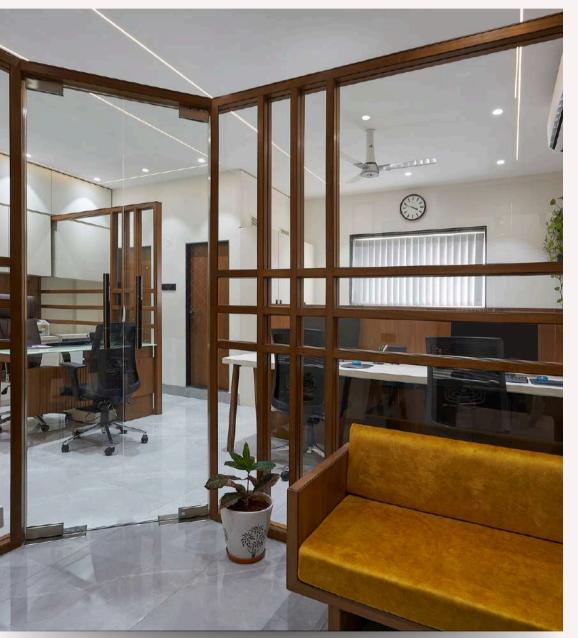

# COMMERCIAL SPACES

A modern office space designed for productivity and collaboration. Featuring open workstations, private meeting rooms, and ergonomic furniture, the design blends functionality with aesthetics. Natural lighting, sleek finishes, and strategic zoning create a dynamic and efficient work environment.