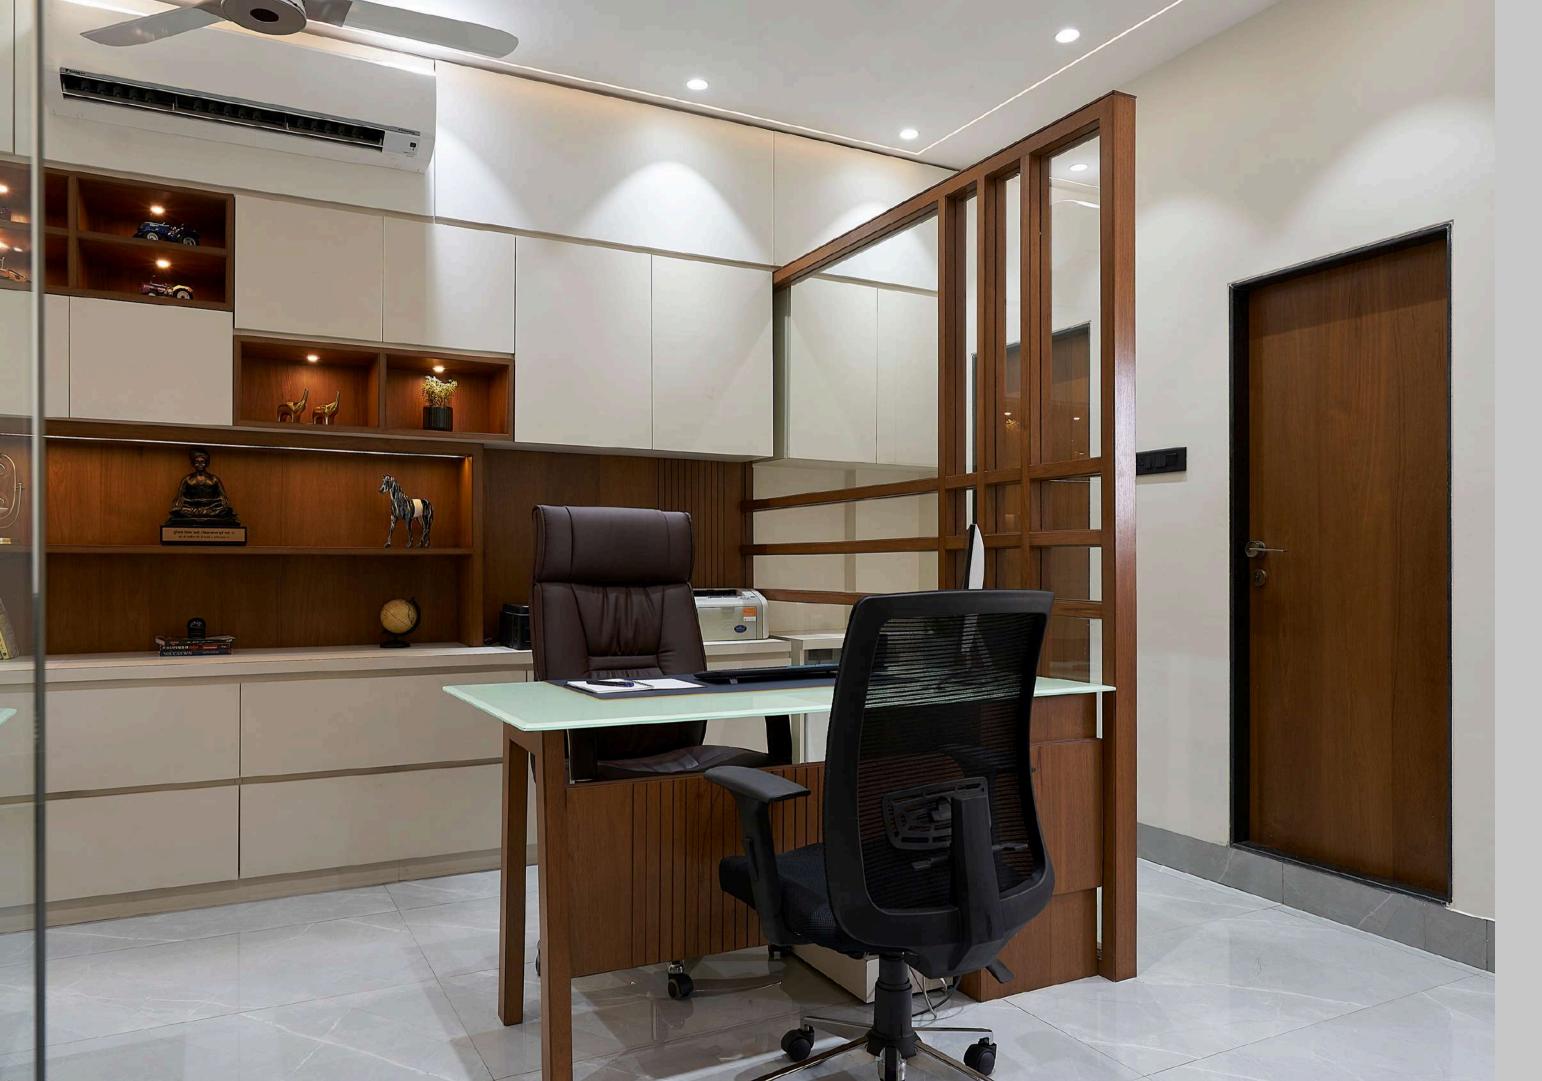

# COMMERCIAL SPACES

A modern office space designed for productivity and collaboration. Featuring open workstations, private meeting rooms, and ergonomic furniture, the design blends functionality with aesthetics. Natural lighting, sleek finishes, and strategic zoning create a dynamic and efficient work environment.