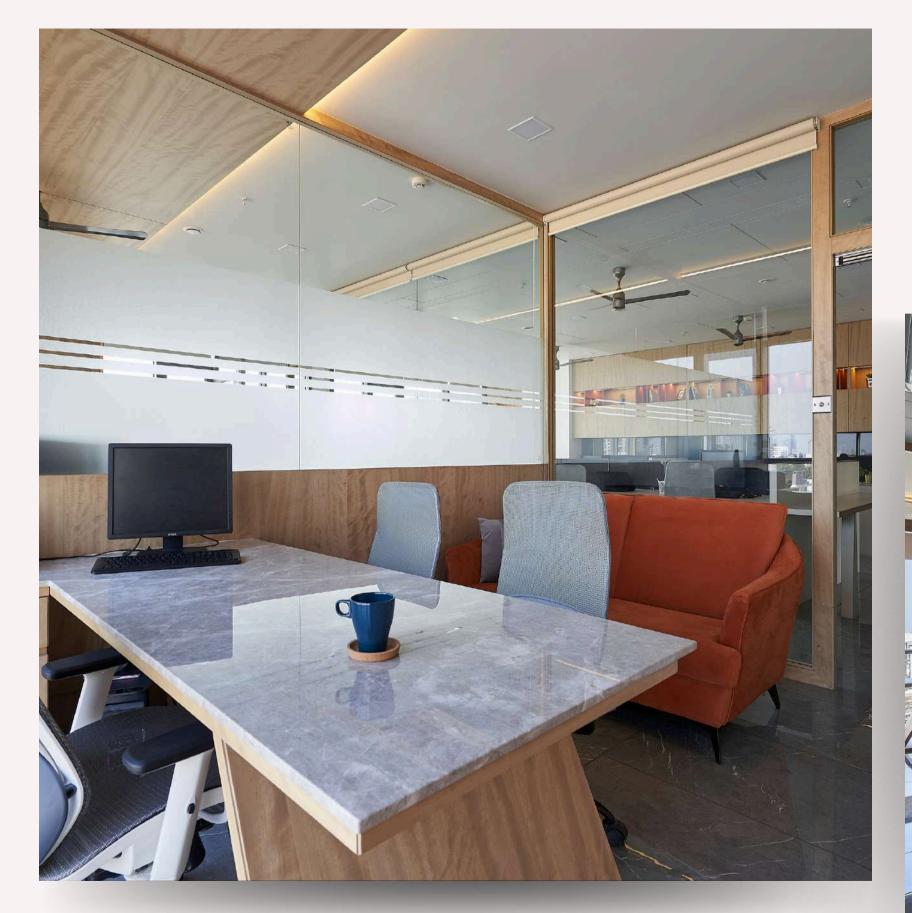

# COMMERCIAL SPACES

A modern office space designed for productivity and collaboration. Featuring open workstations, private meeting rooms, and ergonomic furniture, the design blends functionality with aesthetics. Natural lighting, sleek finishes, and strategic zoning create a dynamic and efficient work environment.