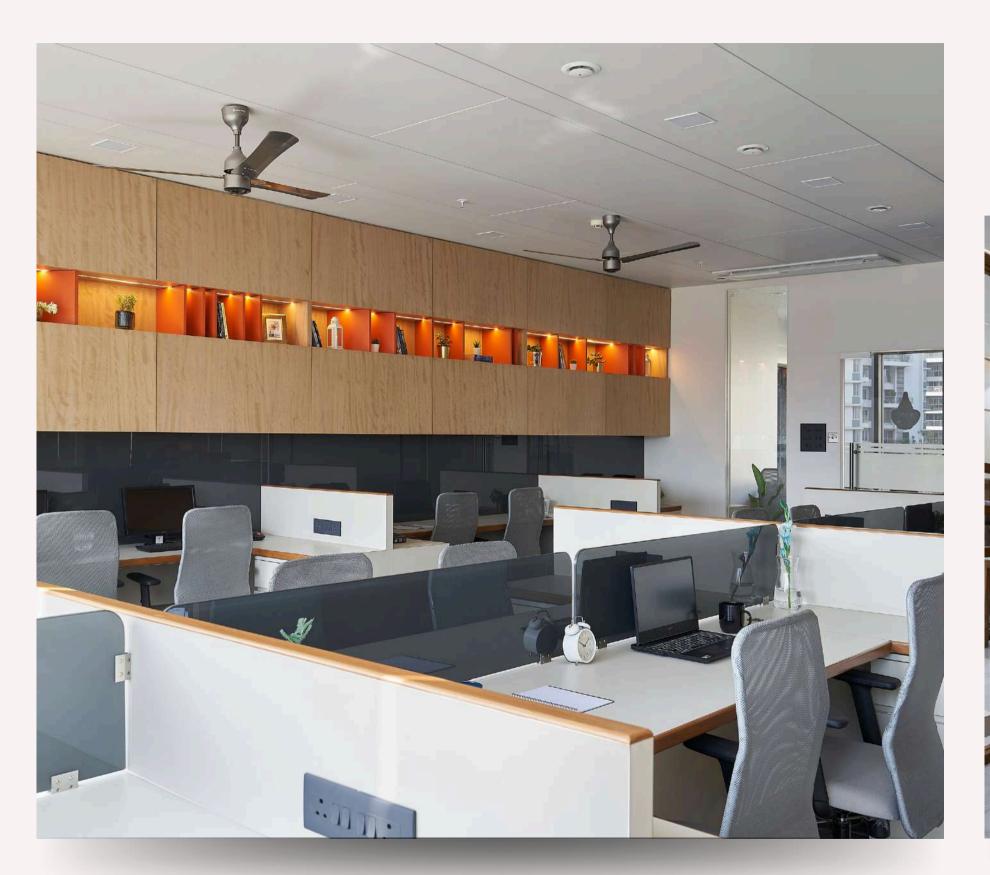

# COMMERCIAL SPACES

A modern office space designed for productivity and collaboration. Featuring open workstations, private meeting rooms, and ergonomic furniture, the design blends functionality with aesthetics. Natural lighting, sleek finishes, and strategic zoning create a dynamic and efficient work environment.