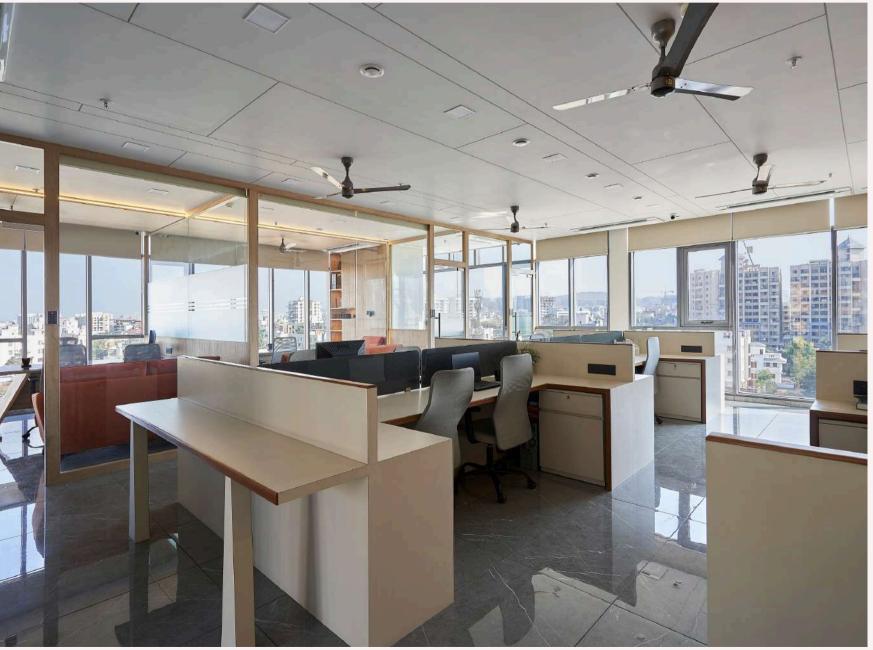

# COMMERCIAL SPACES

A modern office space designed for productivity and collaboration. Featuring open workstations, private meeting rooms, and ergonomic furniture, the design blends functionality with aesthetics. Natural lighting, sleek finishes, and strategic zoning create a dynamic and efficient work environment.